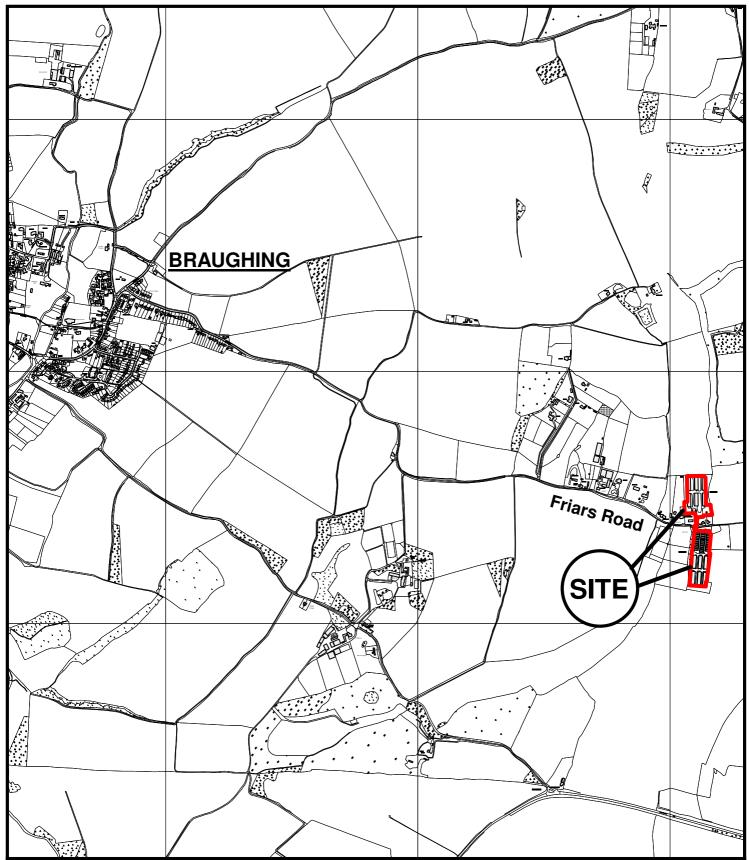

East Herts Council Wallfields Pegs Lane Hertford SG13 8EQ

Tel: 01279 655261

Address: IDEAL FARM, BRAUGHING FRIARS, BRAUGHING, SG11 2NR

Reference: 3/15/0564/OUT

Scale: 1:15000 O.S Sheet: TL4224

Date of Print: 8 June 2015